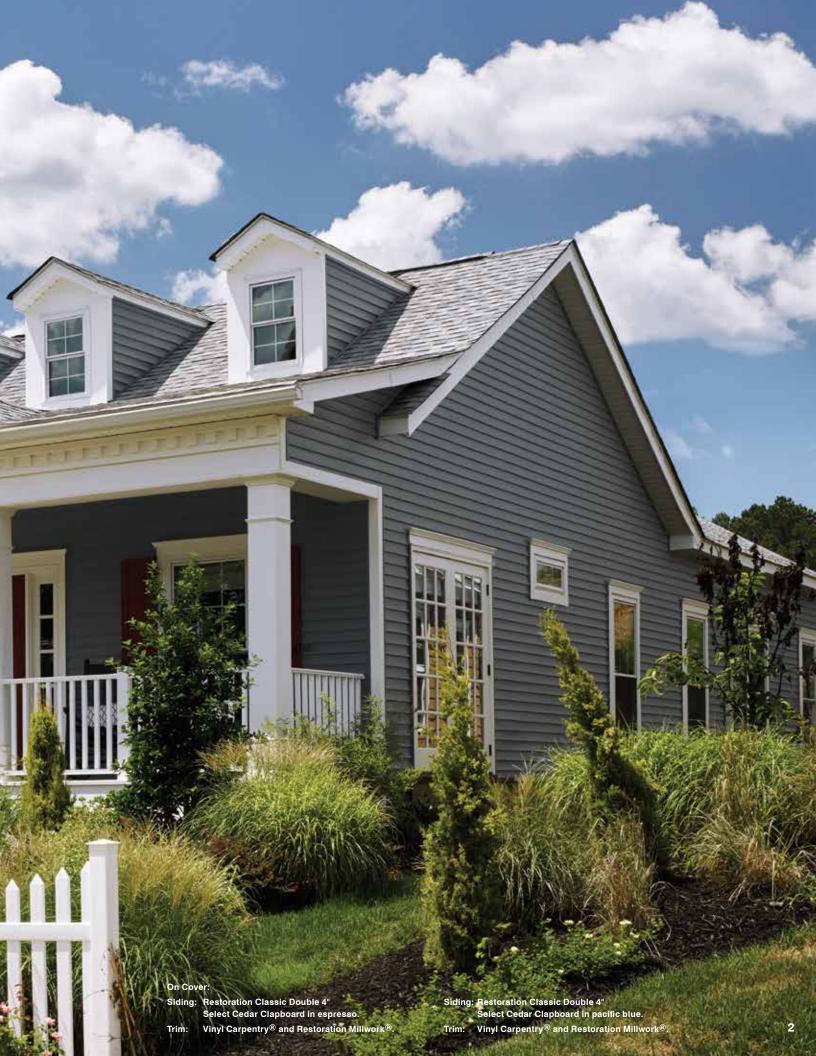

Made of the best quality of vinyl available, Restoration Classic will stay









## Architectural Accuracy

Restoration Classic siding panels are designed with historical architectural accuracy in mind. Each profile offers the traditional styles with European roots: the clapboard style is the most traditional found in most parts of the United States and the dutchlap style provides strong shadow lines and highly popular in the Mid-Atlantic region. Restoration Classic is excellent for remodeling an older home or creating a traditional look for a new home.

Clapboard Style Smooth

**Dutchlap Style Select Cedar** 



PermaColor™ system assures lifetime color performance, fade resistance and durability.



## RigidForm<sup>™</sup> Technology

RigidForm 210 (rolled over) nail hem tech