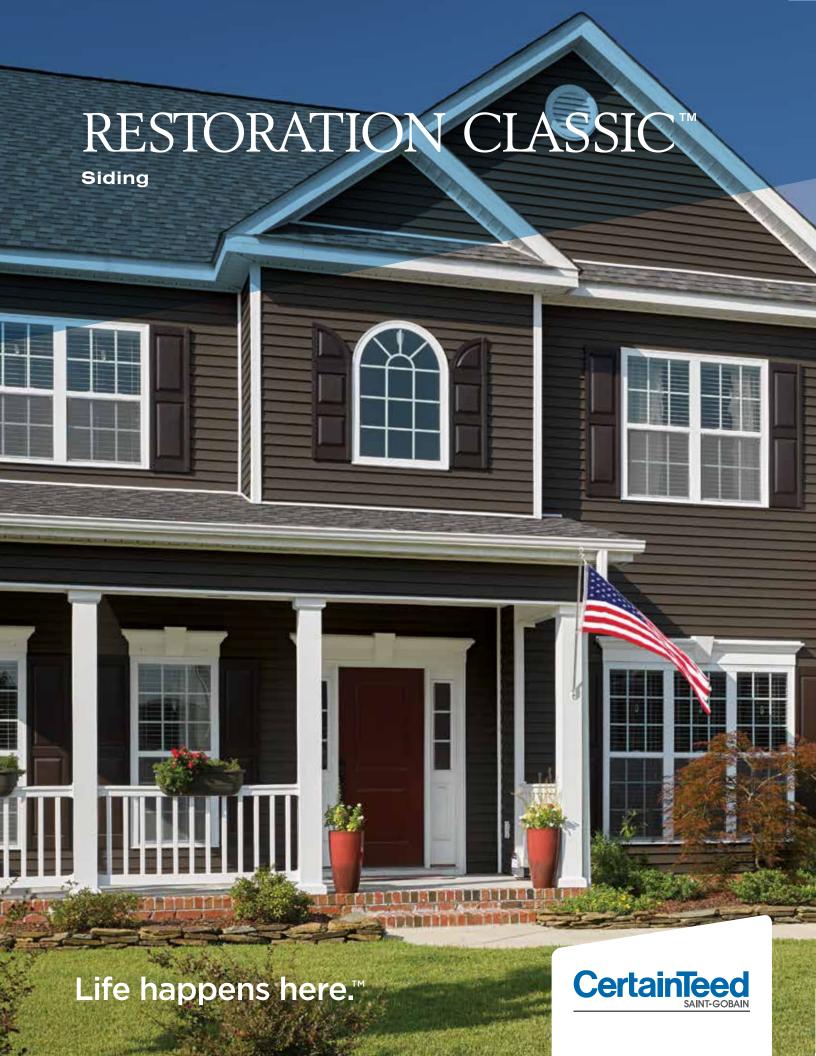

Made of the best quality of vinyl available, Restoration Classic will stay









## Architectural Accuracy

Restoration Classic siding panels are designed with historical architectural accuracy in mind. Each profile offers the traditional styles with European roots: the clapboard style is the most traditional found in most parts of the United States and the dutchlap style provides strong shadow lines and highly popular in the Mid-Atlantic region. Restoration Classic is excellent for remodeling an older home or creating a traditional look for a new home.

Clapboard Style Smooth

**Dutchlap Style Select Cedar** 



PermaColor™ system assures lifetime color performance, fade resistance and durability.



## RigidForm<sup>™</sup> Technology

RigidForm 210 (rolled over) nail hem