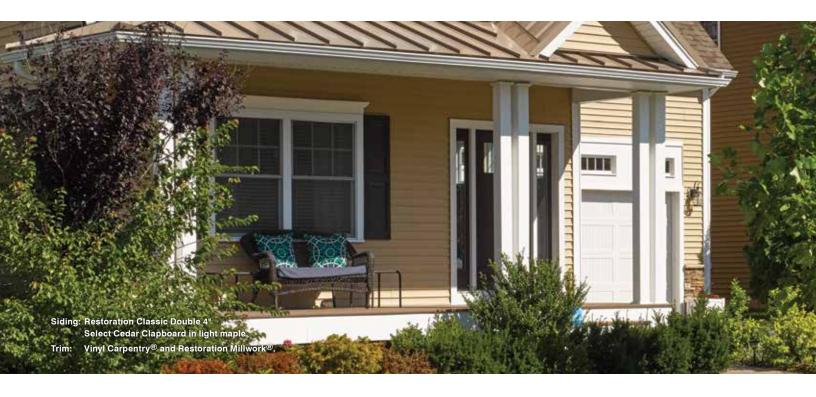

Made of the best quality of vinyl available, Restoration Classic will stay

## Architectural Accuracy

Restoration Classic siding panels are designed with historical architectural accuracy in mind. Each profile offers the traditional styles with European roots: the clapboard style is the most traditional found in most parts of the United States and the dutchlap style provides strong shadow lines and highly popular in the Mid-Atlantic region. Restoration Classic is excellent for remodeling an older home or creating a traditional look for a new home.

## 5 Styles. Great features.

High quality vinyl does not absorb moisture or rot.

Restoration Classic consists of traditional styles with European roots: Clapboard and Dutchlap. The Clapboard style is the most traditional and found in all parts of the United States and the Dutchlap style provides strong shadow lines and is highly popular in the Mid-Atlantic region.