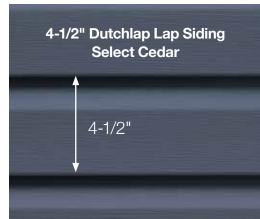

### ...for color availability.

| 4" Clapboard<br>Select Cedar Lap Siding    | •           | •            | •               | •      | •         | •            | •            | •     | •       | •       | •              | •             | •          | •              | •            | •            | •             |
|--------------------------------------------|-------------|--------------|-----------------|--------|-----------|--------------|--------------|-------|---------|---------|----------------|---------------|------------|----------------|--------------|--------------|---------------|
| 4-1/2" Dutchlap<br>Select Cedar Lap Siding | •           |              |                 | •      | •         |              |              | •     |         | •       | •              |               |            | •              | •            | •            | •             |
| 5" Clapboard<br>Select Cedar Lap Siding    |             |              |                 |        |           |              |              |       |         |         |                |               |            |                |              | •            | •             |
| 4-1/2" Clapboard Smooth Lap Siding         |             |              |                 |        |           |              |              |       |         |         |                |               |            |                |              | •            | •             |
| 3" Clapboard Smooth Lap Siding             |             |              |                 |        |           |              |              |       |         |         |                |               |            |                |              | •            | •             |
| **Premium Colors *Deluxe Colors            | Autumn Red* | Terra Cotta* | Mountain Cedar* | Slate* | Espresso* | Sable Brown* | Hearthstone* | Suede | Spruce* | Forest* | Midnight Blue* | Pacific Blue* | Flagstone* | Charcoal Gray* | Castle Stone | Granite Gray | Sterling Gray |