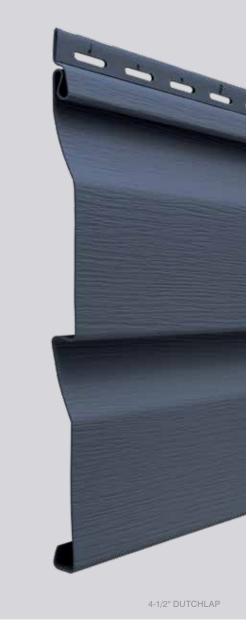

## Architectural Accuracy

Restoration Classic siding panels are designed with historical architectural accuracy in mind. Each profile offers the traditional styles with European roots: the clapboard style is the most traditional found in most parts of the United States and the dutchlap style provides strong shadow lines and highly popular in the Mid-Atlantic region. Restoration Classic is excellent for remodeling an older home or creating a traditional look for a new home.

## RigidForm<sup>™</sup> Technology

RigidForm 210 (rolled over) nail hem technology stiffens siding for a straighter-on-the-wall appearance. Designed and tested to withstand windload pressures up to 210 mph.

Select cedar (woodgrain) or freshly painted (smooth) finishes.

This locking system snaps tight for a secure fit.