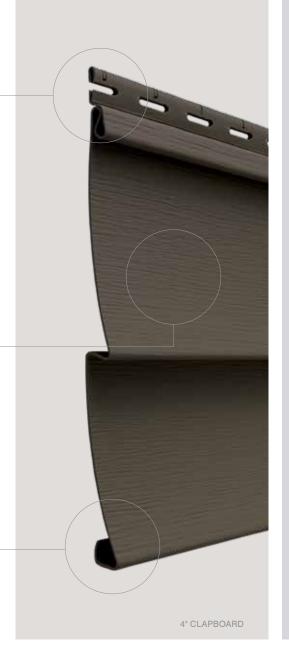

## Architectural Accuracy

Restoration Classic siding panels are designed with historical architectural accuracy in mind. Each profile offers the traditional styles with European roots: the clapboard style is the most traditional found in most parts of the United States and the dutchlap style provides strong shadow lines and highly popular in the Mid-Atlantic region. Restoration Classic is excellent for remodeling an older home or creating a traditional look for a new home.

## RigidForm<sup>™</sup> Technology

RigidForm 210 (rolled over) nail hem technology stiffens siding for a straighter-on-the-wall appearance. Designed and tested to withstand windload pressures up to 210 mph.

Select cedar (woodgrain) or freshly painted (smooth) finishes.

This locking system snaps tight for a secure fit.