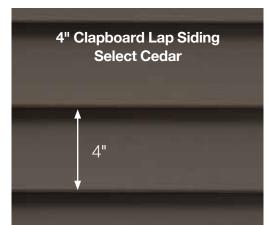

### ...for color availability.

| 4" Clapboard<br>Select Cedar Lap Siding    | •           | •            | •               | •      | •         | •            | •            | •     | •       | •       | •              | •             | •          | •              | •            | •            | •             |
|--------------------------------------------|-------------|--------------|-----------------|--------|-----------|--------------|--------------|-------|---------|---------|----------------|---------------|------------|----------------|--------------|--------------|---------------|
| 4-1/2" Dutchlap<br>Select Cedar Lap Siding | •           |              |                 | •      | •         |              |              | •     |         | •       | •              |               |            | •              | •            | •            | •             |
| 5" Clapboard<br>Select Cedar Lap Siding    |             |              |                 |        |           |              |              |       |         |         |                |               |            |                |              | •            | •             |
| 4-1/2" Clapboard Smooth Lap Siding         |             |              |                 |        |           |              |              |       |         |         |                |               |            |                |              | •            | •             |
| 3" Clapboard Smooth Lap Siding             |             |              |                 |        |           |              |              |       |         |         |                |               |            |                |              | •            | •             |
| **Premium Colors *Deluxe Colors            | Autumn Red* | Terra Cotta* | Mountain Cedar* | Slate* | Espresso* | Sable Brown* | Hearthstone* | Suede | Spruce* | Forest* | Midnight Blue* | Pacific Blue* | Flagstone* | Charcoal Gray* | Castle Stone | Granite Gray | Sterling Gray |