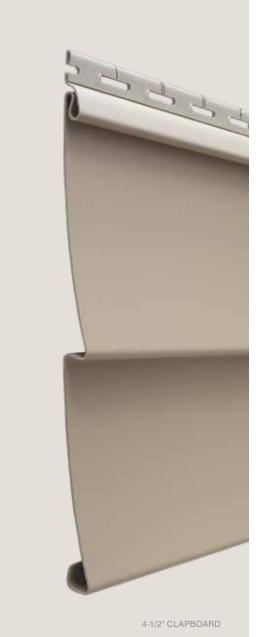

### ...for color availability.

| 4" Clapboard<br>Select Cedar Lap Siding    | •           | •            | •               | •      | •         | •            | •            | •     | •       | •       | •              | •             | •          | •              | •            | •            | •             |
|--------------------------------------------|-------------|--------------|-----------------|--------|-----------|--------------|--------------|-------|---------|---------|----------------|---------------|------------|----------------|--------------|--------------|---------------|
| 4-1/2" Dutchlap<br>Select Cedar Lap Siding | •           |              |                 | •      | •         |              |              | •     |         | •       | •              |               |            | •              | •            | •            | •             |
| 5" Clapboard<br>Select Cedar Lap Siding    |             |              |                 |        |           |              |              |       |         |         |                |               |            |                |              | •            | •             |
| 4-1/2" Clapboard Smooth Lap Siding         |             |              |                 |        |           |              |              |       |         |         |                |               |            |                |              | •            | •             |
| 3" Clapboard Smooth Lap Siding             |             |              |                 |        |           |              |              |       |         |         |                |               |            |                |              | •            | •             |
| **Premium Colors *Deluxe Colors            | Autumn Red* | Terra Cotta* | Mountain Cedar* | Slate* | Espresso* | Sable Brown* | Hearthstone* | Suede | Spruce* | Forest* | Midnight Blue* | Pacific Blue* | Flagstone* | Charcoal Gray* | Castle Stone | Granite Gray | Sterling Gray |