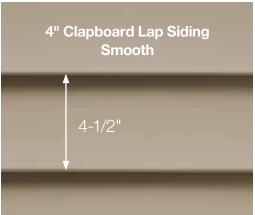

### ...for color availability.

| 4" Clapboard<br>Select Cedar Lap Siding    | •           | •            | •               | •      | •         | •            | •            | •     | •       | •       | •              | •             | •          | •              | •            | •            | •             |
|--------------------------------------------|-------------|--------------|-----------------|--------|-----------|--------------|--------------|-------|---------|---------|----------------|---------------|------------|----------------|--------------|--------------|---------------|
| 4-1/2" Dutchlap<br>Select Cedar Lap Siding | •           |              |                 | •      | •         |              |              | •     |         | •       | •              |               |            | •              | •            | •            | •             |
| 5" Clapboard<br>Select Cedar Lap Siding    |             |              |                 |        |           |              |              |       |         |         |                |               |            |                |              | •            | •             |
| 4-1/2" Clapboard Smooth Lap Siding         |             |              |                 |        |           |              |              |       |         |         |                |               |            |                |              | •            | •             |
| 3" Clapboard Smooth Lap Siding             |             |              |                 |        |           |              |              |       |         |         |                |               |            |                |              | •            | •             |
| **Premium Colors *Deluxe Colors            | Autumn Red* | Terra Cotta* | Mountain Cedar* | Slate* | Espresso* | Sable Brown* | Hearthstone* | Suede | Spruce* | Forest* | Midnight Blue* | Pacific Blue* | Flagstone* | Charcoal Gray* | Castle Stone | Granite Gray | Sterling Gray |