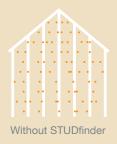

### ...for safety.

STUDfinder<sup>™</sup> is an installation system with letters on the Restoration Classic panel nail hem to ensure proper nailing to wood studs, to protect you from unwanted dangers such as damaged pipes or wires, or exposed nails.