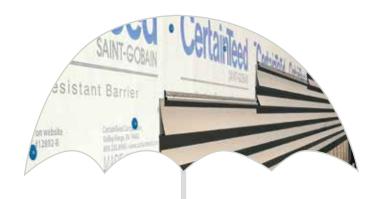

### ...for protection.

When installed with Restoration Classic siding, CertaWrap™ Weather Resistant Barrier is the added layer of protection against air and moisture damage.