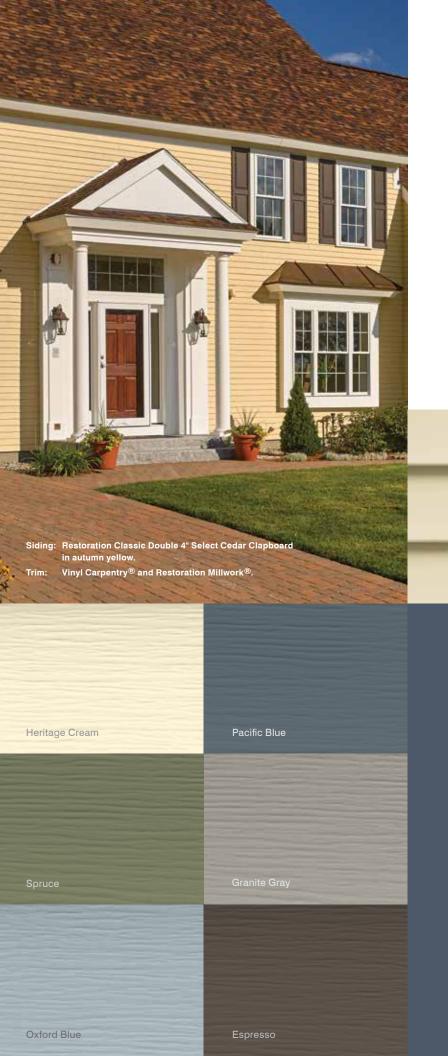

## 5 Styles. Great features.

High quality vinyl does not absorb moisture or rot.

Restoration Classic consists of traditional styles with European roots: Clapboard and Dutchlap. The Clapboard style is the most traditional and found in all parts of the United States and the Dutchlap style provides strong shadow lines and is highly popular in the Mid-Atlantic region.

### ...for color availability.

| 4" Clapboard<br>Select Cedar Lap Siding    | •           | •            | •               | •      | •         | •            | •            | •     | •       | •       | •              | •             | •          | •              | •            | •            | •             |
|--------------------------------------------|-------------|--------------|-----------------|--------|-----------|--------------|--------------|-------|---------|---------|----------------|---------------|------------|----------------|--------------|--------------|---------------|
| 4-1/2" Dutchlap<br>Select Cedar Lap Siding | •           |              |                 | •      | •         |              |              | •     |         | •       | •              |               |            | •              | •            | •            | •             |
| 5" Clapboard<br>Select Cedar Lap Siding    |             |              |                 |        |           |              |              |       |         |         |                |               |            |                |              | •            | •             |
| 4-1/2" Clapboard Smooth Lap Siding         |             |              |                 |        |           |              |              |       |         |         |                |               |            |                |              | •            | •             |
| 3" Clapboard Smooth Lap Siding             |             |              |                 |        |           |              |              |       |         |         |                |               |            |                |              | •            | •             |
| **Premium Colors *Deluxe Colors            | Autumn Red* | Terra Cotta* | Mountain Cedar* | Slate* | Espresso* | Sable Brown* | Hearthstone* | Suede | Spruce* | Forest* | Midnight Blue* | Pacific Blue* | Flagstone* | Charcoal Gray* | Castle Stone | Granite Gray | Sterling Gray |