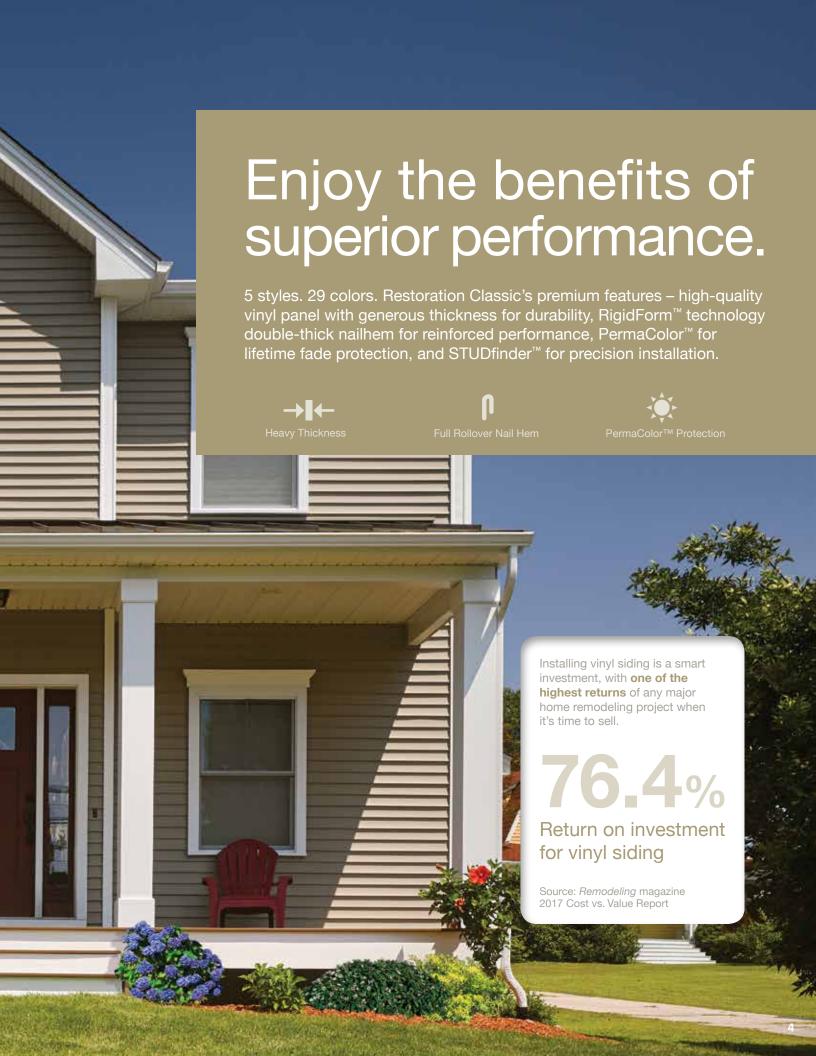

## 5 Styles. Great features.

High quality vinyl does not absorb moisture or rot.

Restoration Classic consists of traditional styles with European roots: Clapboard and Dutchlap. The Clapboard style is the most traditional and found in all parts of the United States and the Dutchlap style provides strong shadow lines and is highly popular in the Mid-Atlantic region.

# Restoration Classic is better...