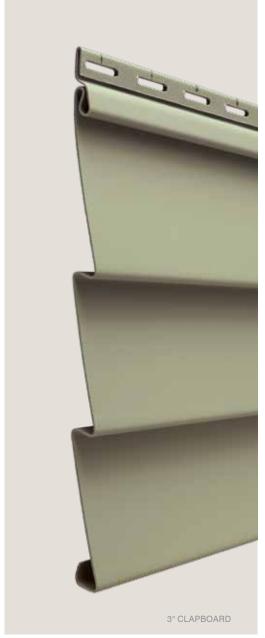

### ...for color availability.

| 4" Clapboard<br>Select Cedar Lap Siding    | •           | •            | •               | •      | •         | •            | •            | •     | •       | •       | •              | •             | •          | •              | •            | •            | •             |
|--------------------------------------------|-------------|--------------|-----------------|--------|-----------|--------------|--------------|-------|---------|---------|----------------|---------------|------------|----------------|--------------|--------------|---------------|
| 4-1/2" Dutchlap<br>Select Cedar Lap Siding | •           |              |                 | •      | •         |              |              | •     |         | •       | •              |               |            | •              | •            | •            | •             |
| 5" Clapboard<br>Select Cedar Lap Siding    |             |              |                 |        |           |              |              |       |         |         |                |               |            |                |              | •            | •             |
| 4-1/2" Clapboard Smooth Lap Siding         |             |              |                 |        |           |              |              |       |         |         |                |               |            |                |              | •            | •             |
| 3" Clapboard Smooth Lap Siding             |             |              |                 |        |           |              |              |       |         |         |                |               |            |                |              | •            | •             |
| **Premium Colors *Deluxe Colors            | Autumn Red* | Terra Cotta* | Mountain Cedar* | Slate* | Espresso* | Sable Brown* | Hearthstone* | Suede | Spruce* | Forest* | Midnight Blue* | Pacific Blue* | Flagstone* | Charcoal Gray* | Castle Stone | Granite Gray | Sterling Gray |