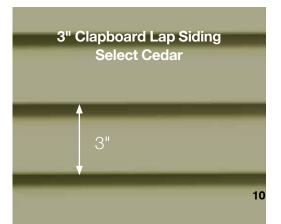

### ...for color availability.

| 4" Clapboard<br>Select Cedar Lap Siding    | •           | •            | •               | •      | •         | •            | •            | •     | •       | •       | •              | •             | •          | •              | •            | •            | •             |
|--------------------------------------------|-------------|--------------|-----------------|--------|-----------|--------------|--------------|-------|---------|---------|----------------|---------------|------------|----------------|--------------|--------------|---------------|
| 4-1/2" Dutchlap<br>Select Cedar Lap Siding | •           |              |                 | •      | •         |              |              | •     |         | •       | •              |               |            | •              | •            | •            | •             |
| 5" Clapboard<br>Select Cedar Lap Siding    |             |              |                 |        |           |              |              |       |         |         |                |               |            |                |              | •            | •             |
| 4-1/2" Clapboard Smooth Lap Siding         |             |              |                 |        |           |              |              |       |         |         |                |               |            |                |              | •            | •             |
| 3" Clapboard Smooth Lap Siding             |             |              |                 |        |           |              |              |       |         |         |                |               |            |                |              | •            | •             |
| **Premium Colors *Deluxe Colors            | Autumn Red* | Terra Cotta* | Mountain Cedar* | Slate* | Espresso* | Sable Brown* | Hearthstone* | Suede | Spruce* | Forest* | Midnight Blue* | Pacific Blue* | Flagstone* | Charcoal Gray* | Castle Stone | Granite Gray | Sterling Gray |