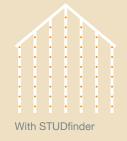

### ...for safety.

STUDfinder<sup>™</sup> is an installation system with letters on the Restoration Classic panel nail hem to ensure proper nailing to wood studs, to protect you from unwanted dangers such as damaged pipes or wires, or exposed nails.