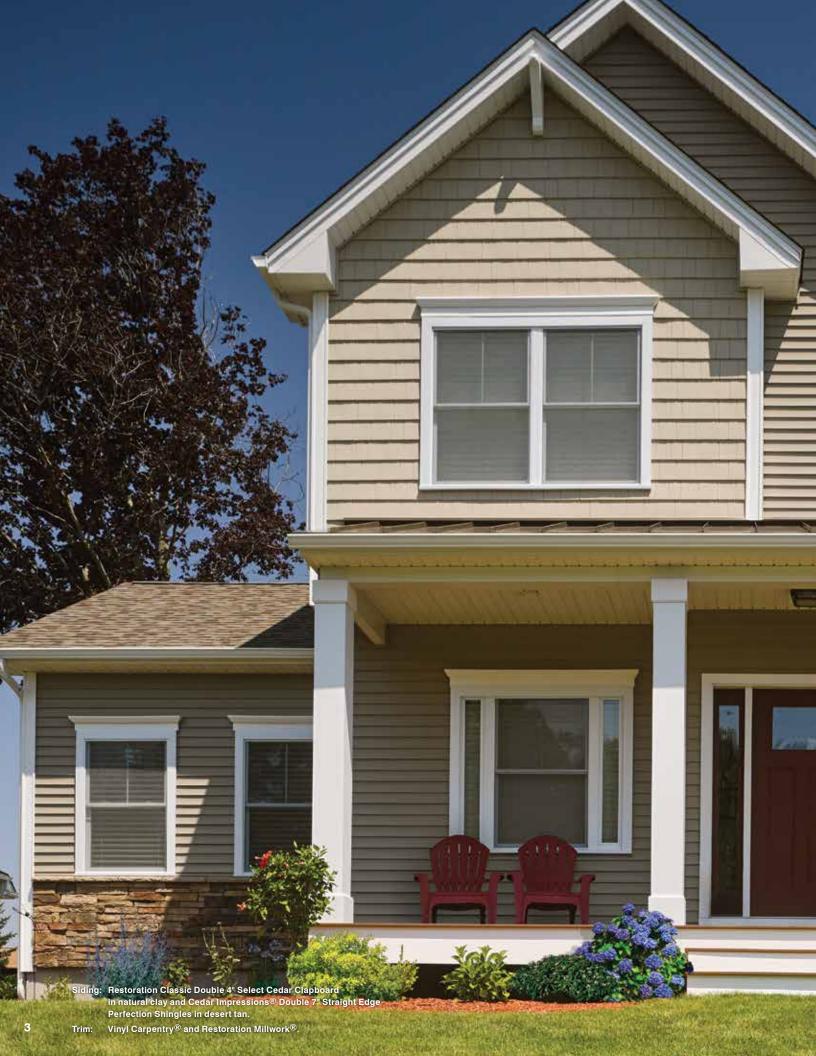

Made of the best quality of vinyl available, Restoration Classic will stay









## Architectural Accuracy

Restoration Classic siding panels are designed with historical architectural accuracy in mind. Each profile offers the traditional styles with European roots: the clapboard style is the most traditional found in most parts of the United States and the dutchlap style provides strong shadow lines and highly popular in the Mid-Atlantic region. Restoration Classic is excellent for remodeling an older home or creating a traditional look for a new home.

Clapboard Style Smooth

**Dutchlap Style Select Cedar** 



PermaColor™ system assures lifetime color performance, fade resistance and durability.



## RigidForm<sup>™</sup> Technology

RigidForm 210 (rolled over) nail hem techno