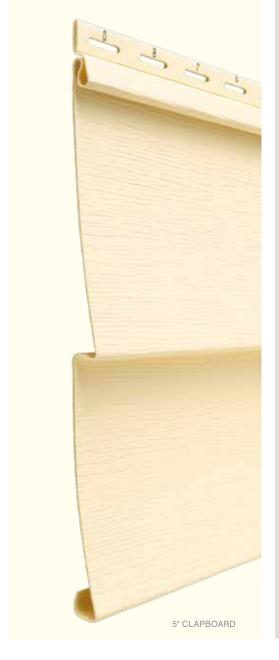

### ...for color availability.

| 4" Clapboard<br>Select Cedar Lap Siding    | •           | •            | •               | •      | •         | •            | •            | •     | •       | •       | •              | •             | •          | •              | •            | •            | •             |
|--------------------------------------------|-------------|--------------|-----------------|--------|-----------|--------------|--------------|-------|---------|---------|----------------|---------------|------------|----------------|--------------|--------------|---------------|
| 4-1/2" Dutchlap<br>Select Cedar Lap Siding | •           |              |                 | •      | •         |              |              | •     |         | •       | •              |               |            | •              | •            | •            | •             |
| 5" Clapboard<br>Select Cedar Lap Siding    |             |              |                 |        |           |              |              |       |         |         |                |               |            |                |              | •            | •             |
| 4-1/2" Clapboard Smooth Lap Siding         |             |              |                 |        |           |              |              |       |         |         |                |               |            |                |              | •            | •             |
| 3" Clapboard Smooth Lap Siding             |             |              |                 |        |           |              |              |       |         |         |                |               |            |                |              | •            | •             |
| **Premium Colors *Deluxe Colors            | Autumn Red* | Terra Cotta* | Mountain Cedar* | Slate* | Espresso* | Sable Brown* | Hearthstone* | Suede | Spruce* | Forest* | Midnight Blue* | Pacific Blue* | Flagstone* | Charcoal Gray* | Castle Stone | Granite Gray | Sterling Gray |