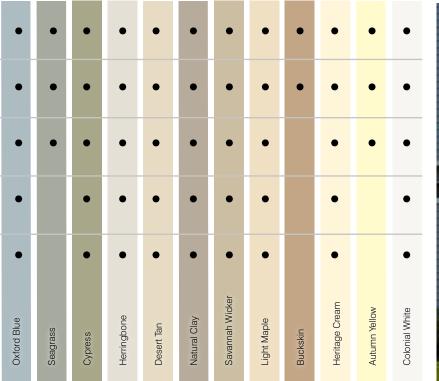

### ...for color availability.

| 4" Clapboard<br>Select Cedar Lap Siding    | •           | •            | •               | •      | •         | •            | •            | •     | •       | •       | •              | •             | •          | •              | •            | •            | •             |
|--------------------------------------------|-------------|--------------|-----------------|--------|-----------|--------------|--------------|-------|---------|---------|----------------|---------------|------------|----------------|--------------|--------------|---------------|
| 4-1/2" Dutchlap<br>Select Cedar Lap Siding | •           |              |                 | •      | •         |              |              | •     |         | •       | •              |               |            | •              | •            | •            | •             |
| 5" Clapboard<br>Select Cedar Lap Siding    |             |              |                 |        |           |              |              |       |         |         |                |               |            |                |              | •            | •             |
| 4-1/2" Clapboard Smooth Lap Siding         |             |              |                 |        |           |              |              |       |         |         |                |               |            |                |              | •            | •             |
| 3" Clapboard Smooth Lap Siding             |             |              |                 |        |           |              |              |       |         |         |                |               |            |                |              | •            | •             |
| **Premium Colors *Deluxe Colors            | Autumn Red* | Terra Cotta* | Mountain Cedar* | Slate* | Espresso* | Sable Brown* | Hearthstone* | Suede | Spruce* | Forest* | Midnight Blue* | Pacific Blue* | Flagstone* | Charcoal Gray* | Castle Stone | Granite Gray | Sterling Gray |