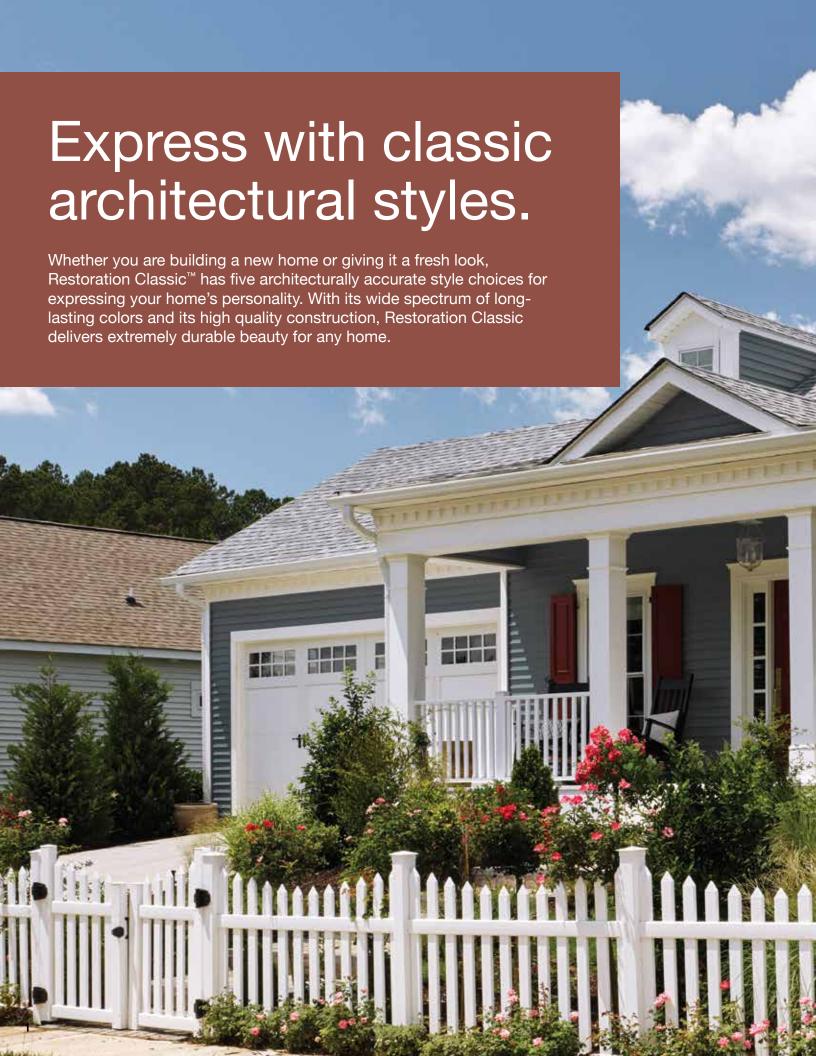

## 5 Styles. Great features.

High quality vinyl does not absorb moisture or rot.

Restoration Classic consists of traditional styles with European roots: Clapboard and Dutchlap. The Clapboard style is the most traditional and found in all parts of the United States and the Dutchlap style provides strong shadow lines and is highly popular in the Mid-Atlantic region.

# Restoration Classic is better...

### ...for color availability.

| 4" Clapboard<br>Select Cedar Lap Siding    | •           | •            | •               | •      | •         | •            | •            | •     | •       | •       | •              | •             | •          | •              | •            | •            | •             |
|--------------------------------------------|-------------|--------------|-----------------|--------|-----------|--------------|--------------|-------|---------|---------|----------------|---------------|------------|----------------|--------------|--------------|---------------|
| 4-1/2" Dutchlap<br>Select Cedar Lap Siding | •           |              |                 | •      | •         |              |              | •     |         | •       | •              |               |            | •              | •            | •            | •             |
| 5" Clapboard<br>Select Cedar Lap Siding    |             |              |                 |        |           |              |              |       |         |         |                |               |            |                |              | •            | •             |
| 4-1/2" Clapboard Smooth Lap Siding         |             |              |                 |        |           |              |              |       |         |         |                |               |            |                |              | •            | •             |
| 3" Clapboard Smooth Lap Siding             |             |              |                 |        |           |              |              |       |         |         |                |               |            |                |              | •            | •             |
| **Premium Colors *Deluxe Colors            | Autumn Red* | Terra Cotta* | Mountain Cedar* | Slate* | Espresso* | Sable Brown* | Hearthstone* | Suede | Spruce* | Forest* | Midnight Blue* | Pacific Blue* | Flagstone* | Charcoal Gray* | Castle Stone | Granite Gray | Sterling Gray |