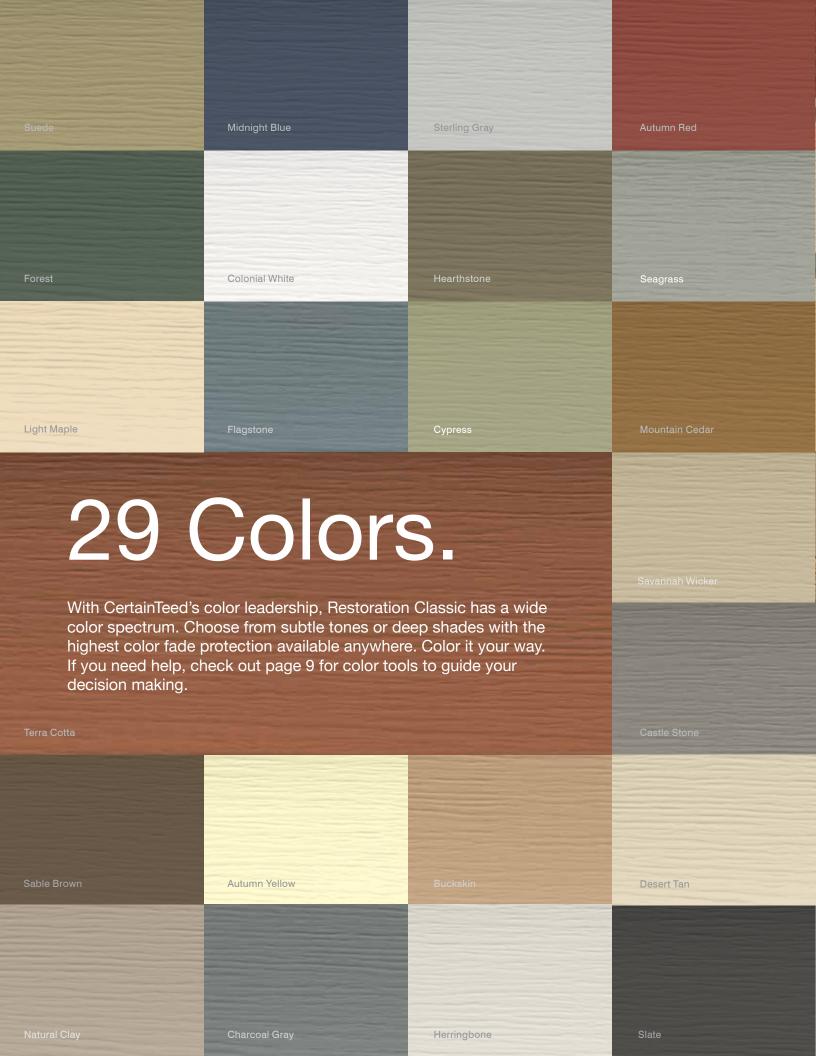

### ...for color availability.

| 4" Clapboard<br>Select Cedar Lap Siding    | •           | •            | •               | •      | •         | •            | •            | •     | •       | •       | •              | •             | •          | •              | •            | •            | •             |
|--------------------------------------------|-------------|--------------|-----------------|--------|-----------|--------------|--------------|-------|---------|---------|----------------|---------------|------------|----------------|--------------|--------------|---------------|
| 4-1/2" Dutchlap<br>Select Cedar Lap Siding | •           |              |                 | •      | •         |              |              | •     |         | •       | •              |               |            | •              | •            | •            | •             |
| 5" Clapboard<br>Select Cedar Lap Siding    |             |              |                 |        |           |              |              |       |         |         |                |               |            |                |              | •            | •             |
| 4-1/2" Clapboard Smooth Lap Siding         |             |              |                 |        |           |              |              |       |         |         |                |               |            |                |              | •            | •             |
| 3" Clapboard Smooth Lap Siding             |             |              |                 |        |           |              |              |       |         |         |                |               |            |                |              | •            | •             |
| **Premium Colors *Deluxe Colors            | Autumn Red* | Terra Cotta* | Mountain Cedar* | Slate* | Espresso* | Sable Brown* | Hearthstone* | Suede | Spruce* | Forest* | Midnight Blue* | Pacific Blue* | Flagstone* | Charcoal Gray* | Castle Stone | Granite Gray | Sterling Gray |