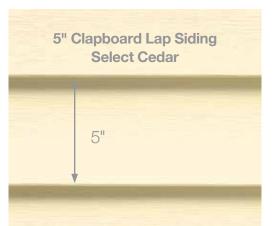

### ...for color availability.

| 4" Clapboard<br>Select Cedar Lap Siding    | •           | •            | •               | •      | •         | •            | •            | •     | •       | •       | •              | •             | •          | •              | •            | •            | •             |
|--------------------------------------------|-------------|--------------|-----------------|--------|-----------|--------------|--------------|-------|---------|---------|----------------|---------------|------------|----------------|--------------|--------------|---------------|
| 4-1/2" Dutchlap<br>Select Cedar Lap Siding | •           |              |                 | •      | •         |              |              | •     |         | •       | •              |               |            | •              | •            | •            | •             |
| 5" Clapboard<br>Select Cedar Lap Siding    |             |              |                 |        |           |              |              |       |         |         |                |               |            |                |              | •            | •             |
| 4-1/2" Clapboard Smooth Lap Siding         |             |              |                 |        |           |              |              |       |         |         |                |               |            |                |              | •            | •             |
| 3" Clapboard Smooth Lap Siding             |             |              |                 |        |           |              |              |       |         |         |                |               |            |                |              | •            | •             |
| **Premium Colors *Deluxe Colors            | Autumn Red* | Terra Cotta* | Mountain Cedar* | Slate* | Espresso* | Sable Brown* | Hearthstone* | Suede | Spruce* | Forest* | Midnight Blue* | Pacific Blue* | Flagstone* | Charcoal Gray* | Castle Stone | Granite Gray | Sterling Gray |